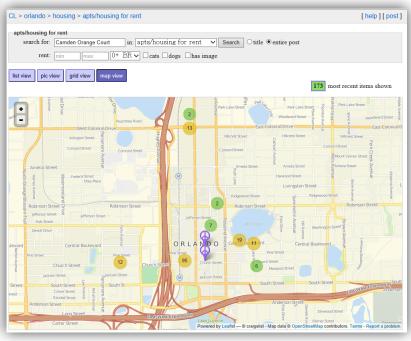

## Search Comps on Craig's List with a click of a link. Log Out 407-770-0111 Aspire Map/ Community Unit Mix/ Market My Virtual Development Unit Property Manage Free Website Drop Box Amenities Features Rent Amenities Survey Pictures Members Show ONLY - My Comps group (6) Show All Properties within <u>1</u> Mile View Market Survey by Property View Market Survey by Unit Type UnSelect All Next Last First Previous Aspire Satellite $\wedge$ Map Hvbrid 111 E. Washington St., (424) ad Orlando, FL 32801 Property Type: APT X Camden Orange Court Year Built: 2008 Units: 164 Dake Sil Type:APT E Last Updated: 03/31/2013 Updated:4/11/2013 Yr Built: 2008 Units: 261 W Sm Street View Search Google Search Craig's List (500) Update rent request Unselect 🛇 55 West ake Ada 55 West Church Street. Lake Orlando,FL 32801 Property Type: APT Northeast Colonial Dr Orlando Year Built: 2009 Units: 361 Northwest Orlando Last Updated: 03/25/2013 Orlando Festival Park (500) Search Google Search Craig's List Ave 600 526 Mayor Carl T Lake Lorna Invite your RentComp Unselect 🛇 Langford Park (441) OWEREDEY Or 408) Google Map data ©2013 Google - Terms of Us Camden Orange Court 668 North Orange Avenue, Orlando, FL 32801 Property Type: APT Year Built: 2008 Units: 261 Last Updated: 04/11/2013 Search Google Search Craig's List Update rent request Unselect 🛇

Camden Orange Court 668 North Orange Avenue Orlando , FL 32801 246-5032