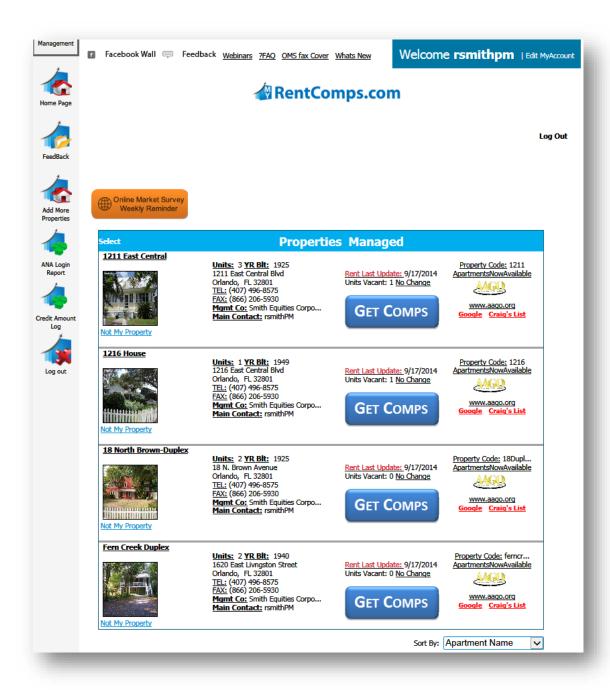

## You are currently viewing: 4 Properties Owned/Managed By Smith Equities Corporation.

Logout

Map

E Livingston St

E Central Blvd

Lake Olive Law

E South St

Satellite

# 1216 House

Apartments Available: 0 AS OF 02/07/2014 1216 East Central Blvd Orlando, FL 32801

Type: APT Year Built: 1949 Number of Units: 1

## View / Join Waiting List

#### 1211 East Central

Apartments Available: 0 AS OF 02/07/2014

1211 East Central Blvd Orlando, FL 32801 Type: APT Year Built: 1925 Number of Units: 3

# View / Join Waiting List

(407) 898-6423

#### 18 North Brown-Duplex

Apartments Available: 0 AS OF 02/07/2014

18 N. Brown Avenue Orlando, FL 32801 Type: APT Year Built: 1925 Number of Units: 2

### View / Join Waiting List

(407) 898-6423

#### **Fern Creek Duplex**

Apartments Available: 0 AS OF 02/10/2014

1620 East Livngston Street Orlando, FL 32801 Type: APT

Year Built: 1940 Number of Units: 2

View / Join Waiting List

All information contained herein was obtained from sources deemed reliable, but no representation is made as to the accuracy thereof.

ApartmentsNowAvailable.com © 2013 <a href="https://www.MyRentComps.com">www.MyRentComps.com</a>

# MyRentComps Home Page See all properties connected to Owner/Regional Managers