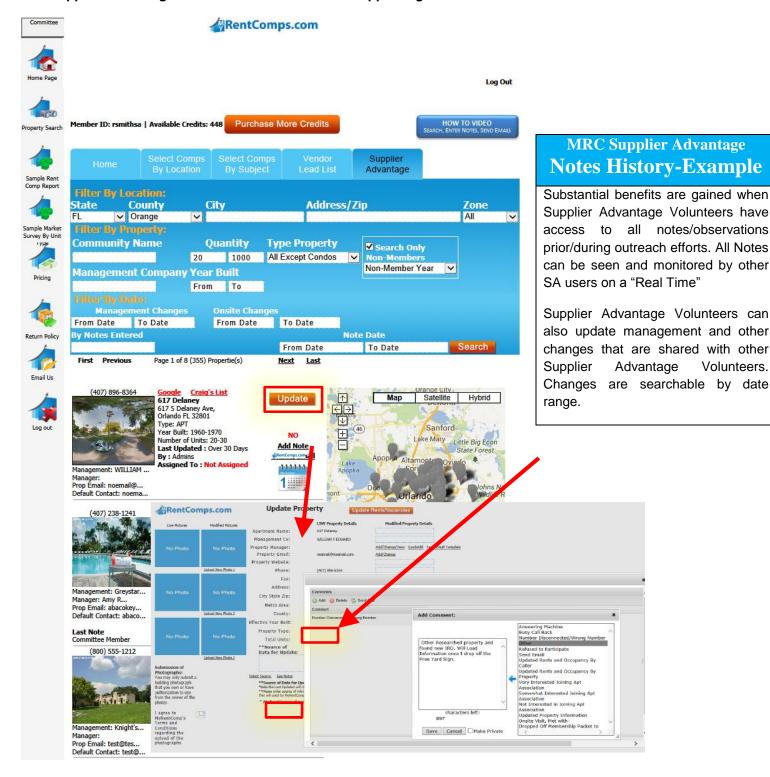

## What do Supplier Advantage Volunteers need to get started?

- ✓ Smartphone, Tablet or Laptop with internet service while on the road (Best results are with Chrome Mobile Browsers).
- Agree to reach out to a certain number of properties weekly while on sales calls. Supplier Advantage Application must be signed prior to getting special access to OMS.
- When calling on Non-Members of the local/state apartment associations in an area, agree to look at notes from other Supplier Advantage Users and, if appropriate, add additional notes and send the Email Template requesting that they join their local/state apartment association if they ask for additional information.
- Update Property Email or Management Company on Properties where necessary so that other Supplier Advantage users (and the local/state apartment associations affiliated with MyRentComps) can have the latest information that they can use while building their relationships. All updates will be verified prior to going live and all Supplier Advantage Users can search on latest changes within a date range. (See Exhibit A3)

## Other FREE Tools Available for Supplier Advantage Volunteers who use the OMS Platform

- ✓ Search Properties by Location, Property details and by Date range of updates (See <u>Exhibit A3</u>)
- Access to Supplier Advantage/Local Apartment Association approved Email Templates that will allow them to send information regarding Membership Initiatives and other Monthly Upcoming events that will be coming from them and their company with their local/State Association logo on top. Email templates can be accessed from the property notes, Update Property and the tab that shows all users connected to the property. When an email template is sent, the system records the date, time, the person the template was sent to, and the person. Once a note, an update or email is sent, the history table is then searchable by other Supplier Advantage Users by Date range. (See <a href="Exhibit B">Exhibit B</a>)
- ✓ Telephone and on site meeting scripts are available that will guarantee that you can open new doors. (See Exhibit D)
- Real Time collaboration with other Supplier Advantage Volunteers so that all Volunteers have the most up to date information available in the industry that will be valuable in their own sales efforts as well as for their Local/State Apartment Association as a whole.
- ✓ Supplier Advantage Volunteers can add private notes for sales follow up that only they can see or retrieve.
- Set reminders for follow-up calls/on-site visits that are private to the person setting them.
- ✓ Search Google and Craig's list Directly from Search Results (Same as on site Personnel using OMS)
- ✓ GPS App that shows properties (Members and Non Members) based on location. (Coming Soon)
- ✓ Add Regional Managers and Owners to Properties and instantly allow them access. Email Regional Managers/Owners from system (must know their email address in advance to send through the system)
- ✓ Use OMS to help sell their products or services. See Supplier Advantage "How to Video" for details.

#### **Initial Setup**

- ✓ Make sure popup blockers are turned off prior to uploading photos or notes.
- ✓ If using tablet or smart phone, the site works best using chrome mobile as browser.
- Test the email templates by searching for sample as the property name (0 units to 1,000 units) send each of the templates as a test to Suzy Q and once we receive, we will forward back so that you can make adjustments before sending to others.
  - All email templates are recorded in notes and who sent (date and time) and who it was sent to.
- Test the notes by searching for MRC as the property name (0 units to 1,000 units) and adding a test note. You will be able to see all other notes entered by Supplier Advantage volunteers and they can see yours.
  - You can then search notes by person, email template name, or other text entered from the standard text box within the date range. It is up to the MRC Supplier Advantage to determine what other kinds of information they would like you to track.
- When putting in notes, the Supplier Advantage should strategize on the best info to put in so everyone benefits. (like management or new onsite personnel changes) If they not interested in joining their Local/State Apartment Association, find out why and document so that the Local/State Apartment Association staff can follow up and try and resolve.
- ✓ Onsite Personnel Missing or not connected to property
  - If the onsite person does not have a user account they will have two options to get started:
    - They can go to www.myrentcomps.com Click the US map where the property is located, if the Local/State Apartment Association is affiliated with MRC then we will send them to the Local/State Apartment Association website. There they will need to find the Blue Market Survey Button and click "Become Free Member" As long as that person puts in the property email that matches the property email in the system, they will be connected to the property once Customer Support Verifies. If there is no email or person associated to the property then they will automatically be connected.
    - You can add the person by entering their email on the Update Property window and can send them the email template giving them their user name and password.

#### **Property Updates**

- ✓ All updates on either property level or unit mix level will be verified by MRC Support prior to making live.
- ✓ Update if year built, number units, management Company, property email or manager is wrong,
- ✓ Once verified, these changes appear on the MRC Comp Reports
- ✓ Management and Onsite personnel change are then searchable by other Supplier Advantage users.

#### **Other Sales Tips:**

- If the current membership info is loaded by your local/state apartment association, don't shy away from contacting onsite people with an intro email with your sales info. Other things to look for are if they have ever updated or if they are a member and the year built or number of units are wrong, then it still gives them a reason to call and fix while building relationships.
- ✓ If Local/State Apartment Association members (or non-members) say:
  - **We** love it and **We** tried to use it, but **They** don't, offer to reach out to the **"They's"** and offer to help them get started (Participate Now Email Template) which becomes a "warm Lead" for the Supplier Advantage user.
- ✓ Google and Craig's List Searches are tied to each property searched.
  - Craig's List may need to be over written in cases where the Craig's List City does not match the Property City
  - Google search link enters property name and full address and places in a map. Click website to search on web. Note this is valuable while researching your prospects.
- ✓ Each Supplier Advantage Person should get familiarized with the Sample MRC Comp Reports that they get for free (Samples on left navigation bar) They should also be familiar with the Independent Rental Owners (IRO's) websites (Password Protected) that all properties get free.