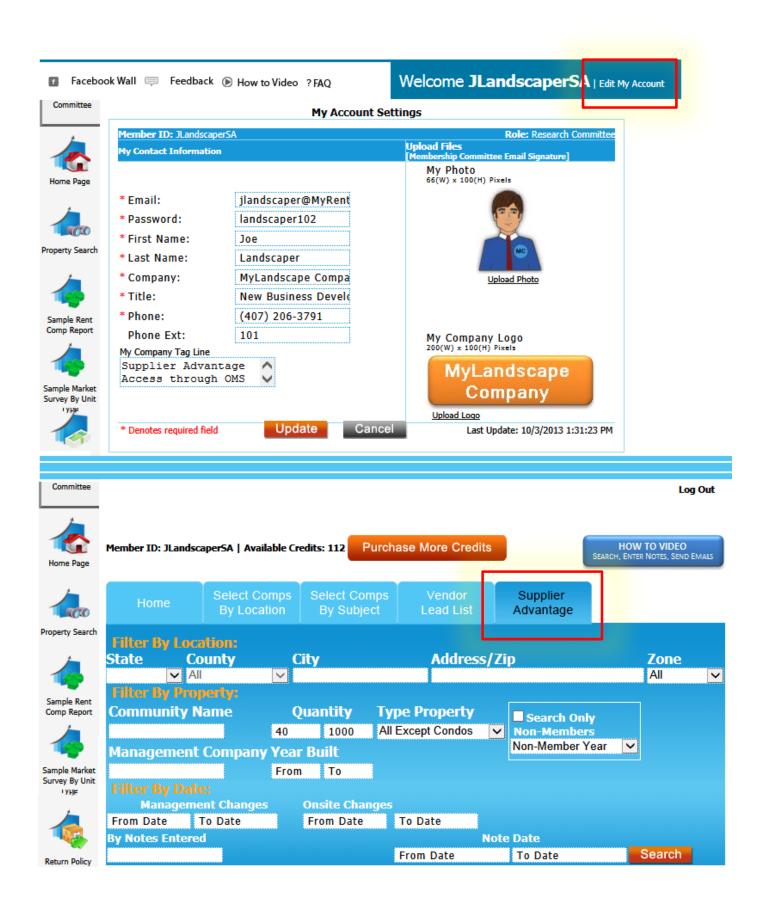

## What do Supplier Advantage Volunteers need to get started?

- ✓ Smartphone, Tablet or Laptop with internet service while on the road (Best results are with Chrome Mobile Browsers).
- Agree to reach out to a certain number of properties weekly while on sales calls. Supplier Advantage Application must be signed prior to getting special access to OMS.
- When calling on Non-Members of the local/state apartment associations in an area, agree to look at notes from other Supplier Advantage Users and, if appropriate, add additional notes and send the Email Template requesting that they join their local/state apartment association if they ask for additional information.
- Update Property Email or Management Company on Properties where necessary so that other Supplier Advantage users (and the local/state apartment associations affiliated with MyRentComps) can have the latest information that they can use while building their relationships. All updates will be verified prior to going live and all Supplier Advantage Users can search on latest changes within a date range. (See Exhibit A3)

## Other FREE Tools Available for Supplier Advantage Volunteers who use the OMS Platform

- ✓ Search Properties by Location, Property details and by Date range of updates (See <u>Exhibit A3</u>)
- Access to Supplier Advantage/Local Apartment Association approved Email Templates that will allow them to send information regarding Membership Initiatives and other Monthly Upcoming events that will be coming from them and their company with their local/State Association logo on top. Email templates can be accessed from the property notes, Update Property and the tab that shows all users connected to the property. When an email template is sent, the system records the date, time, the person the template was sent to, and the person. Once a note, an update or email is sent, the history table is then searchable by other Supplier Advantage Users by Date range. (See <a href="Exhibit B">Exhibit B</a>)
- ✓ Telephone and on site meeting scripts are available that will guarantee that you can open new doors. (See Exhibit D)
- Real Time collaboration with other Supplier Advantage Volunteers so that all Volunteers have the most up to date information available in the industry that will be valuable in their own sales efforts as well as for their Local/State Apartment Association as a whole.
- ✓ Supplier Advantage Volunteers can add private notes for sales follow up that only they can see or retrieve.
- Set reminders for follow-up calls/on-site visits that are private to the person setting them.
- ✓ Search Google and Craig's list Directly from Search Results (Same as on site Personnel using OMS)
- ✓ GPS App that shows properties (Members and Non Members) based on location. (Coming Soon)
- ✓ Add Regional Managers and Owners to Properties and instantly allow them access. Email Regional Managers/Owners from system (must know their email address in advance to send through the system)
- ✓ Use OMS to help sell their products or services. See Supplier Advantage "How to Video" for details.

#### **Initial Setup**

- ✓ Make sure popup blockers are turned off prior to uploading photos or notes.
- ✓ If using tablet or smart phone, the site works best using chrome mobile as browser.
- Test the email templates by searching for sample as the property name (0 units to 1,000 units) send each of the templates as a test to Suzy Q and once we receive, we will forward back so that you can make adjustments before sending to others.
  - All email templates are recorded in notes and who sent (date and time) and who it was sent to.
- Test the notes by searching for MRC as the property name (0 units to 1,000 units) and adding a test note. You will be able to see all other notes entered by Supplier Advantage volunteers and they can see yours.
  - You can then search notes by person, email template name, or other text entered from the standard text box within the date range. It is up to the MRC Supplier Advantage to determine what other kinds of information they would like you to track.
- When putting in notes, the Supplier Advantage should strategize on the best info to put in so everyone benefits. (like management or new onsite personnel changes) If they not interested in joining their Local/State Apartment Association, find out why and document so that the Local/State Apartment Association staff can follow up and try and resolve.
- ✓ Onsite Personnel Missing or not connected to property
  - If the onsite person does not have a user account they will have two options to get started:
    - They can go to www.myrentcomps.com Click the US map where the property is located, if the Local/State Apartment Association is affiliated with MRC then we will send them to the Local/State Apartment Association website. There they will need to find the Blue Market Survey Button and click "Become Free Member" As long as that person puts in the property email that matches the property email in the system, they will be connected to the property once Customer Support Verifies. If there is no email or person associated to the property then they will automatically be connected.
    - You can add the person by entering their email on the Update Property window and can send them the email template giving them their user name and password.

#### **Property Updates**

- ✓ All updates on either property level or unit mix level will be verified by MRC Support prior to making live.
- ✓ Update if year built, number units, management Company, property email or manager is wrong,
- ✓ Once verified, these changes appear on the MRC Comp Reports
- ✓ Management and Onsite personnel change are then searchable by other Supplier Advantage users.