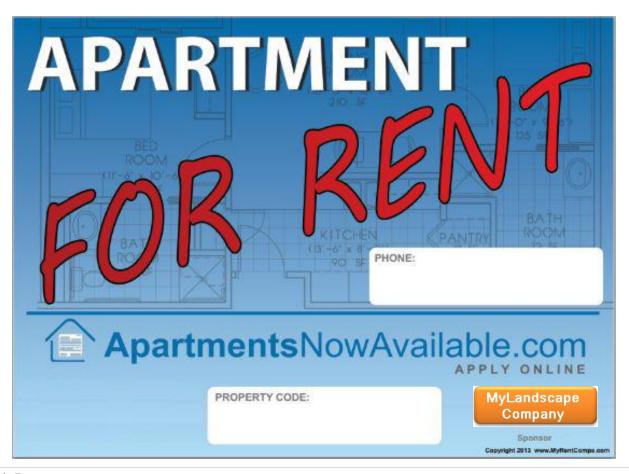

# **Exhibit E - IRO Advantage**

This 18" X 24" double sided full color rental sign is available for purchase by Local Apartment Associations, Suppliers, and Independent Rental Owners (IRO's) who use it to send traffic up to their free website at <a href="www.ApartmentsNowAvailable.com">www.ApartmentsNowAvailable.com</a>. Although IRO's get a basic account for free, it becomes a way to drive membership to the Local/State Apartment Association since the pricing for upgrade subscriptions (ie Deluxe and Premium accounts) was designed to drive membership (<a href="CLICK">CLICK</a> to See Subscriptions Upgrade Pricing).

With the Local/State Apartment Association Logo prominently displayed (bottom left) and Suppliers Sponsor Logo (Bottom Right), this is one of the few ways Local/State Apartment Association / Supplier Sponsors can be visible to other IRO's in local neighborhoods.

The Full Color Double Sided "FOR RENT" Yard Signs are now available in quantities from 5 and up. Significant price breaks are offered to members of their local apartment association and can be given to IRO's by Suppliers as a bonus for joining a Local/State Apartment Association affiliated with MyRentComps.

Suppliers who are members of their Local/State Apartment Association can also purchase signs with their logo bottom right at a significant discount and hand out to IRO's as sponsors. Supplier Advantage users who are Members of their Local/State Apartment Association can order Signs with their logos printed on them (100 minimum) for our cost (only \$5.25 each plus shipping). Click <a href="HERE">HERE</a> to see Sample Letter to IRO from Sign Sponsor and click <a href="HERE">HERE</a> to open for ANA Sign Order Forms for Apartment Associations Affiliated with MyRentCOmps.com